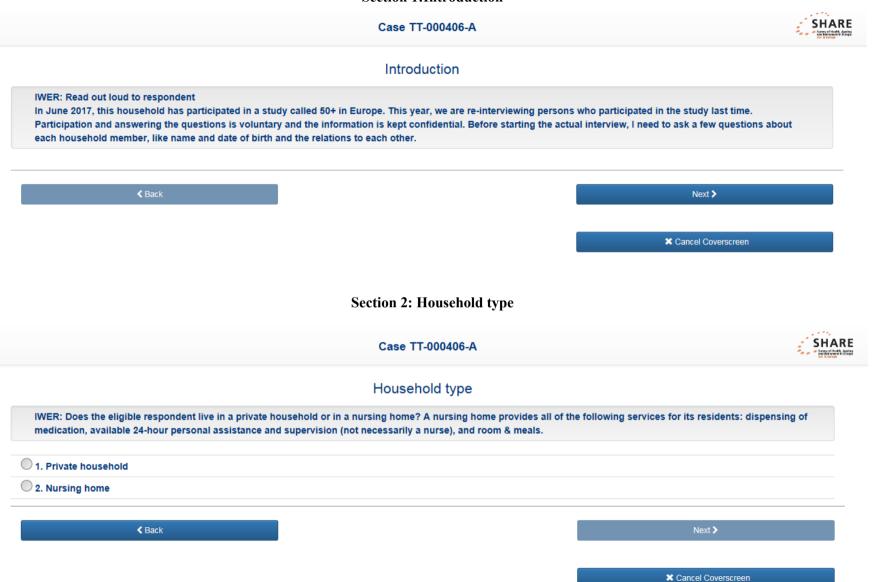

The following images show the six pages in which the Coverscreen questionnaire is divided: Introduction, Household type, Household composition, Relations, Household moved and Summary.

#### **Section 1:Introduction**